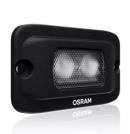

# Flush mount WL VX100-FL

**Flood Beam Pattern** 

For a wide and broad light distribution

Up to 45 m long beam

See and be seen with OSRAM

## Robust and vibration resistant

Specially designed for demanding work environments and rough offroad terrain

IP & IK protection classes

Tested and validated in a DINcertified environmental simulation laboratory regarding extreme external influences

#### Powerful LED working lights

Discover the versatility of the OSRAM LEDriving Flush Mount WL VX100-FL for powerful near-field and far-field illumination at the front, rear or side of your vehicle. The working light combines affordability with exceptional performance, quality and functionality. With a luminous flux of up to 600lm and a flood beam pattern with a wide and broad light distribution, the working light is ideal for illuminating near- and far-field areas, such as campsites, work areas or construction sites. Thanks to the lightweight rugged construction and sleek shape, the working light seamlessly integrates into the vehicle's design, offering enhanced visibility without compromising on style. With a light beam reaching up to 45 meters and a light color of 6500 Kelvin, it ensures clear visibility even in the darkest conditions. The working light is compatible with both 12V and 24V electrical systems, making them suitable for a wide range of vehicles including trucks, agricultural machinery, construction vehicles, caravans, quads and off-road vehicles1). Whether for demanding work environments, camping trips or off-road adventures, the LED Flush Mount offers versatile lighting solutions tailored to various driving scenarios. Equipped with a shatterproof polycarbonate lens and aluminum die-cast housing, the LEDriving Flush Mount WL VX100-FL is robust and vibration resistant to withstand the harshest conditions. It has been tested and validated with the highest IP-Protection Classes IP6K8 & IP6K9K in our DIN certified environmental simulation laboratory for extreme external influences regarding water, dust, impacts, heat, cold and permanent vibration. In addition, OSRAM provides a 2-year guarantee on the product2).1) Additional working lights without ECE approval for use as work lights are approved for use on any vehicle according to German Road Traffic Licensing Regulations (StVZO) §52 (7). However, they must not be used and switched on while driving. In addition, individual special regulations, and laws of countries outside Germany must be observed.2) For precise conditions refer to: www.osram.com/am-quarantee