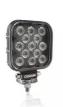

## Bringing light to life with OSRAM LEDriving driving and working lights

Considerable foresight on dark country roads, forest paths offroad and on-road- this can be achieved with the OSRAM LEDriving Reversing FX120S-WD reversing lights. With its 13 powerful, high-performance LEDs, the LED reversing light has a range of up to 36 meters and thus offers the driver impressive foresight on-road and off-road. Even in dim light and reduced visibility due to external environmental influences, the OSRAM LEDriving Reversing FX120S-WD reversing light with up to 6000 Kelvin can provide conditions similar to daylight. The powerpackage with up to 1100 lumens of luminosity scores with highest optical efficiency and homogeneous light distribution. This results in the possibility of an improved view for you and the improved visibility of your vehicle by other road users, and consequently also increased safety on-road and off-road. Whether on-road or offroad - the OSRAM LEDriving Reversing FX120S-WD reversing light impresses with its powerful performance and long service life. Versatile applicable, it defies numerous environmental influences and, thanks to high-quality materials such as the thermoplastic housing and the stable polycarbonate lens, it is particularly light and at the same time robust and resistant. The LEDdriving FX120S-WD reversing light has been tested and validated with the IP-Protection Class IP69K in our DIN certified environmental simulation laboratory for extreme external influences regarding water, dust, impacts, heat, cold and permanent vibration. The integrated driver and the thermal management system regulate the temperature of the LED reversing light and can thus prevent damage from overheating. The polarity protection inhibits the wrong polarity of the voltage supply and can thus prevent possible damage by automatically switching off the LEDs. On-road and off-road, the OSRAM LEDriving Reversing FX120S-WD reversing light is an effective addition to your vehicle. No registration or entry in the vehicle documents is necessary for these ECE-certified LED reversing lights. The LED reversing light can be attached to cars, trucks, agricultural machinery, farm machinery, commercial vehicles, construction vehicles, caravans, off-road vehicles and quads2)The OSRAM LEDriving Reversing FX120S-WD reversing lights are versatile applicable and flexible in use.