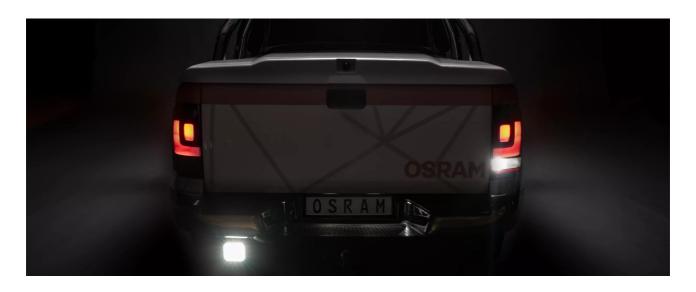

# Reversing FX120S-WD

ECE certified (ECE R23)

No registration in the car documents required

45° beam angle

Widely spread light beam

#### Up to 36 m long light beam

See and be seen with OSRAM

## Bringing light to life with OSRAM LEDriving driving and working lights

Considerable foresight on dark country roads, forest paths offroad and on-road- this can be achieved with the OSRAM LEDriving Reversing FX120S-WD reversing lights. With its 13 powerful, high-performance LEDs, the LED reversing light has a range of up to 36 meters and thus offers the driver impressive foresight on-road and off-road. Even in dim light and reduced visibility due to external environmental influences, the OSRAM LEDriving Reversing FX120S-WD reversing light with up to 6000 Kelvin can provide conditions similar to daylight. The powerpackage with up to 1100 lumens of luminosity scores with highest optical efficiency and homogeneous light distribution. This results in the possibility of an improved view for you and the improved visibility of your vehicle by other road users, and consequently also increased safety on-road and off-road. Whether on-road or offroad - the OSRAM LEDriving Reversing FX120S-WD reversing light impresses with its powerful performance and long service life. Versatile applicable, it defies numerous environmental influences and, thanks to high-quality materials such as the thermoplastic housing and the stable polycarbonate lens, it is particularly light and at the same time robust and resistant. The LEDdriving FX120S-WD reversing light has been tested and validated with the IP-Protection Class IP69K in our DIN certified environmental simulation laboratory for extreme external influences regarding water, dust, impacts, heat, cold and permanent vibration. The integrated driver and the thermal management system regulate the temperature of the LED reversing light and can thus prevent damage from overheating. The polarity protection inhibits the wrong polarity of the voltage supply and can thus prevent possible damage by automatically switching off the LEDs. On-road and off-road, the OSRAM LEDriving Reversing FX120S-WD reversing light is an effective addition to your vehicle. No registration or entry in the vehicle documents is necessary for these ECE-certified LED reversing lights. The LED reversing light can be attached to cars, trucks, agricultural machinery, farm machinery, commercial vehicles, construction vehicles, caravans, off-road vehicles and quads2)The OSRAM LEDriving Reversing FX120S-WD reversing lights are versatile applicable and flexible in use.