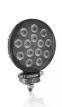

# Reversing FX120R-WD

ECE certified (ECE R23)

No registration in the car documents required

45° beam angle

Widely spread light beam

## Bringing light to life with OSRAM LEDriving driving and working lights

Considerable foresight on dark country roads, forest paths offroad and on-road- this can be achieved with the OSRAM LEDriving Reversing FX120R-WD reversing lights. With its 14 powerful, high-performance LEDs, the LED reversing light has a range of up to 36 meters and thus offers the driver impressive foresight on-road and off-road. Even in dim light and reduced visibility due to external environmental influences, the OSRAM LEDriving Reversing FX120R-WD reversing light with up to 6000 Kelvin can provide conditions similar to daylight. The powerpackage with up to 1100 lumens of luminosity scores with highest optical efficiency and homogeneous light distribution. This results in the possibility of an improved view for you and the improved visibility of your vehicle by other road users, and consequently also increased safety on-road and off-road. Whether on-road or offroad - the OSRAM LEDriving Reversing FX120R-WD reversing light impresses with its powerful performance and long service life. Versatile applicable, it defies numerous environmental influences and, thanks to high-quality materials such as the thermoplastic housing and the stable polycarbonate lens, it is particularly light and at the same time robust and resistant. The LEDdriving FX120R-WD reversing light has been tested and validated with the IP-Protection Class IP69K in our DIN certified environmental simulation laboratory for extreme external influences regarding water, dust, impacts, heat, cold and permanent vibration. The integrated driver and the thermal management system regulate the temperature of the LED reversing light and can thus prevent damage from overheating. The polarity protection inhibits the wrong polarity of the voltage supply and can thus prevent possible damage by automatically switching off the LEDs. On-road and off-road, the OSRAM LEDriving Reversing FX120R-WD reversing light is an effective addition to your vehicle. No registration or entry in the vehicle documents is necessary for these ECE-certified LED reversing lights. The LED reversing light can be attached to cars, trucks, agricultural machinery, farm machinery, commercial vehicles, construction vehicles, caravans, off-road vehicles and quads2)The OSRAM LEDriving Reversing FX120R-WD reversing lights are versatile applicable and flexible in use.