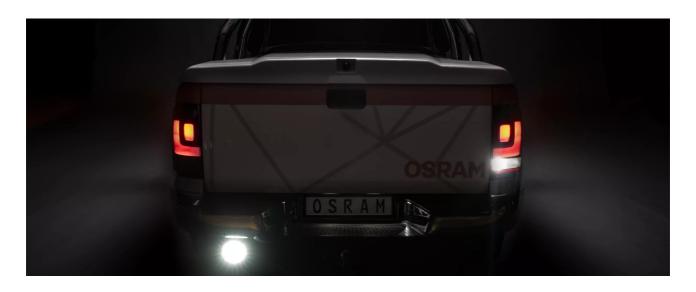

# Reversing FX120R-WD

ECE certified (ECE R23)

No registration in the car documents required

45° beam angle

Widely spread light beam

## Bringing light to life with OSRAM LEDriving driving and working lights

Considerable foresight on dark country roads, forest paths offroad and on-road- this can be achieved with the OSRAM LEDriving Reversing FX120R-WD reversing lights. With its 14 powerful, high-performance LEDs, the LED reversing light has a range of up to 36 meters and thus offers the driver impressive foresight on-road and off-road. Even in dim light and reduced visibility due to external environmental influences, the OSRAM LEDriving Reversing FX120R-WD reversing light with up to 6000 Kelvin can provide conditions similar to daylight. The powerpackage with up to 1100 lumens of luminosity scores with highest optical efficiency and homogeneous light distribution. This results in the possibility of an improved view for you and the improved visibility of your vehicle by other road users, and consequently also increased safety on-road and off-road. Whether on-road or offroad - the OSRAM LEDriving Reversing FX120R-WD reversing light impresses with its powerful performance and long service life. Versatile applicable, it defies numerous environmental influences and, thanks to high-quality materials such as the thermoplastic housing and the stable polycarbonate lens, it is particularly light and at the same time robust and resistant. The LEDdriving FX120R-WD reversing light has been tested and validated with the IP-Protection Class IP69K in our DIN certified environmental simulation laboratory for extreme external influences regarding water, dust, impacts, heat, cold and permanent vibration. The integrated driver and the thermal management system regulate the temperature of the LED reversing light and can thus prevent damage from overheating. The polarity protection inhibits the wrong polarity of the voltage supply and can thus prevent possible damage by automatically switching off the LEDs. On-road and off-road, the OSRAM LEDriving Reversing FX120R-WD reversing light is an effective addition to your vehicle. No registration or entry in the vehicle documents is necessary for these ECE-certified LED reversing lights. The LED reversing light can be attached to cars, trucks, agricultural machinery, farm machinery, commercial vehicles, construction vehicles, caravans, off-road vehicles and quads2)The OSRAM LEDriving Reversing FX120R-WD reversing lights are versatile applicable and flexible in use.