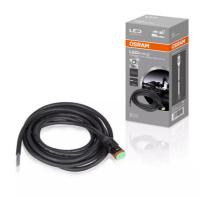

## Connection Cable 300 DT AX

## Professional light for professional work

With the OSRAM LEDriving Professional Series PX working lights portfolio, it is now possible to find exactly the right lighting for a wide range of special professional tasks and applications. Additionally, they can be mounted in three different ways: Direct mounting, flexible standard mounting, and heavy-duty mounting. OSRAM has developed specially designed mounting kits and a cable with DT-connector. The LEDriving Connection Cable 300 DT AX is compatible with all OSRAM LEDriving working lights of the Professional Series PX and with the LEDriving driving and working lights of the SXand FX- series. It is suitable for 12V and 24V vehicles and with the DT connector it can provide a quick and easy connection to a power source for setup of the LEDriving driving and working lights. The conductor material is made of pure copper and with a length of 3m the cable is able to install appropriate lighting even on large vehicles. OSRAM provides a 2-year guarantee on this product1)2)1) Additional working lights without ECE approval for use as work lights are approved for use on any vehicle according to German Road Traffic Licensing Regulations (StVZO) §52 (7). However, they must not be used and switched on while driving. In addition, individual special regulations, and laws of countries outside Germany must be observed.2) For precise conditions refer to: www.osram.com/am-guarantee