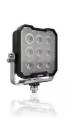

## Cube WL VX125-WD

**Wide Beam Pattern** 

For a large-area and particularly wide light distribution

Up to 67 m long beam

See and be seen with OSRAM

## Powerful LED working lights

With the OSRAM LEDriving Cube WL VX125-WD, you achieve impressive illumination on dark field and forest paths, off-road and off the beaten tracks. The working light combines affordability with exceptional performance, quality and functionality, providing users with impressive visibility at workplaces beyond roads and off-road areas. Designed to meet diverse tasks, the working light impress with a luminous flux of up to 3000lm and a wide beam pattern with wide light distribution, significantly enhancing safety at work for you and others. Even in dim light and reduced visibility, the working light with up to 6000 Kelvin can provide conditions similar to daylight. Versatile applicable, it defies numerous environmental influences and, thanks to high-quality materials such as the aluminum housing and the stable polycarbonate lens, it is particularly light and at the same time robust and resistant. The LEDriving Cube WL VX125-WD has been tested and validated with the IP-Protection Classes IP6K8 & IP6K9K in our DIN certified environmental simulation laboratory for extreme external influences regarding water, dust, impacts, heat, cold and permanent vibration. It is an effective and efficient addition to your vehicle and can be attached to trucks, agricultural machinery, commercial vehicles, construction vehicles and off-road vehicles1). OSRAM provides a 2-year guarantee2).1) Additional working lights without ECE approval for use as work lights are approved for use on any vehicle according to German Road Traffic Licensing Regulations (StVZO) §52 (7). However, they must not be used and switched on while driving. In addition, individual special regulations, and laws of countries outside Germany must be observed. 2)For precise conditions refer to: www.osram.com/am-guarantee

## Technical data

|                              | Product information                         | General Product<br>Information |                   | Electrical Data                        |                                                                                                        |                    |
|------------------------------|---------------------------------------------|--------------------------------|-------------------|----------------------------------------|--------------------------------------------------------------------------------------------------------|--------------------|
| Product description          | Application (Category and Product specific) | Global order reference         |                   | Nom                                    | ninal voltage                                                                                          | Nominal wattage    |
| Cube WL VX125-WD LEDWL108-WD | Working light application                   | LEDWL108-WD                    |                   | 12/24 V                                |                                                                                                        | 30 W               |
|                              | Photometric Data                            | Lifetime Capabilities          |                   | c                                      | Certificates & standards                                                                               |                    |
| Product description          | Nominal luminous flux                       | Lifespan<br>Tc                 | Technology        |                                        | pproval marks –<br>pproval                                                                             | Type of protection |
| Cube WL VX125-WD LEDWL108-WD | 3000 lm                                     | > 5000<br>hr                   | LED <sup>1)</sup> | E                                      | 9 approval                                                                                             | IP6K8/IP6K9K       |
|                              |                                             | Logistical data                |                   | Regu<br>Infor<br>Infor<br>acco<br>EU R | ronmental &<br>ulatory<br>rmation<br>rmation<br>ording Art. 33 of<br>Regulation (EC)<br>7/2006 (REACh) |                    |
| Product description          | Standards                                   | Commodit                       | Commodity code    |                                        | aration no. in<br>database                                                                             |                    |
| Cube WL VX125-WD LEDWL108-WD | ECE R10                                     | 85122000                       | 900               | In w                                   | ork                                                                                                    |                    |