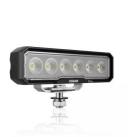

# Lightbar WL VX150-WD

**Wide Beam Pattern** 

For a large-area and particularly wide light distribution

Up to 45 m long beam

See and be seen with OSRAM

## Powerful LED working lights

With the OSRAM LEDriving Lightbar WL VX150-WD, you achieve impressive illumination on dark field and forest paths, off-road and off the beaten tracks. The working light combines affordability with exceptional performance, quality and functionality, providing users with impressive visibility at workplaces beyond roads and off-road areas. Designed to meet diverse tasks, the working light impress with a luminous flux of up to 1500lm and a wide beam pattern with wide light distribution, significantly enhancing safety at work for you and others. Even in dim light and reduced visibility, the working light with up to 6000 Kelvin can provide conditions similar to daylight. Versatile applicable, it defies numerous environmental influences and, thanks to high-quality materials such as the aluminum housing and the stable polycarbonate lens, it is particularly light and at the same time robust and resistant. The LEDriving Lightbar WL VX150-WD has been tested and validated with the IP-Protection Classes IP6K8 & IP6K9K in our DIN certified environmental simulation laboratory for extreme external influences regarding water, dust, impacts, heat, cold and permanent vibration. It is an effective and efficient addition to your vehicle and can be attached to trucks, agricultural machinery, commercial vehicles, construction vehicles and off-road vehicles1). OSRAM provides a 2-year guarantee2).1) Additional working lights without ECE approval for use as work lights are approved for use on any vehicle according to German Road Traffic Licensing Regulations (StVZO) §52 (7). However, they must not be used and switched on while driving. In addition, individual special regulations, and laws of countries outside Germany must be observed. 2)For precise conditions refer to: www.osram.com/am-guarantee