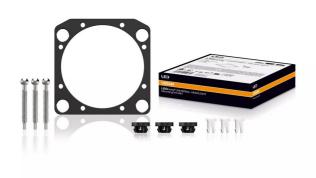

#### Specially designed mounting plate

For manual adjustment of the light in vertical and horizontal position

#### **Easy Installation**

Mounting on the vehicle with 3 screws

#### Individual light for individual requirements

With the OSRAM LEDriving Universal Headlight portfolio, you experience maximum flexibility and a wide range of possible applications. Additionally, they can be mounted in three different ways: Direct mount, mount with a mounting plate, and mount with a leveling motor. OSRAM has developed specially designed mounting kits and a mounting plate. The LEDriving Universal Headlight Mounting Kit MK1 for a particular flexible assembly is compatible with all OSRAM LEDriving headlights of the Universal Headlights Series. It can be mounted to the vehicle with only a few screws, it is quick and easy to mount, and this also allows a faster and easier installation of the LEDriving Universal Headlight. In addition, the mounting enables the manual adjustment of the light in vertical and horizontal position, thus ensuring maximum flexibility. OSRAM provides a 2-year guarantee on these products1).1)For precise conditions refer to: www.osram.com/am-guarantee