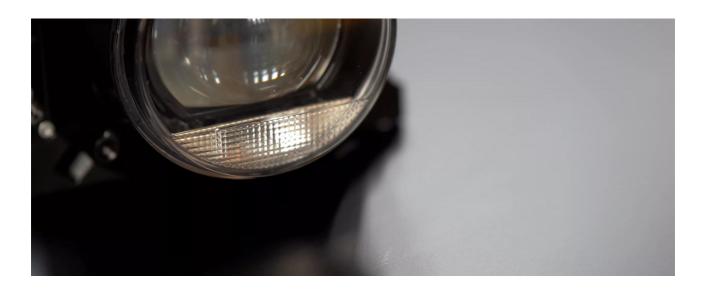

#### Individual light for individual requirements

With the OSRAM LEDriving Universal Headlight portfolio, you experience maximum flexibility and a wide range of possible applications. Additionally, they can be mounted in three different ways: Direct mount, mount with a mounting plate, and mount with a leveling motor. OSRAM has developed specially designed mounting kits and a mounting plate. The LEDriving Universal Headlight Mounting Kit MK1 for a particular flexible assembly is compatible with all OSRAM LEDriving headlights of the Universal Headlights Series. It can be mounted to the vehicle with only a few screws, it is quick and easy to mount, and this also allows a faster and easier installation of the LEDriving Universal Headlight. In addition, the mounting enables the manual adjustment of the light in vertical and horizontal position, thus ensuring maximum flexibility. OSRAM provides a 2-year guarantee on these products1).1)For precise conditions refer to: www.osram.com/am-guarantee