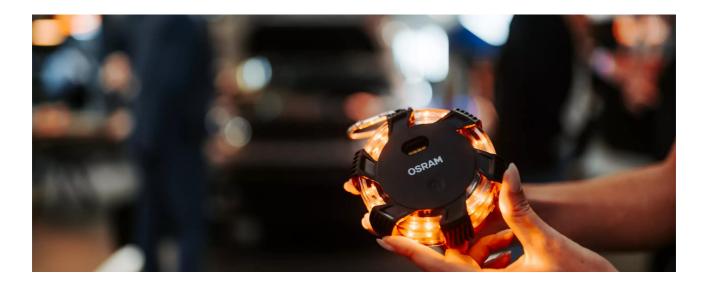

# LEDguardian ROAD FLARE

2 in 1 Can be used as a warning light and as a torch

**360 degree rotation** The 360-degree rotating orange warning light function is visible from a great distance

Magnetic mounting Thanks to the magnet function and the hook, the LED warning light can be attached in various ways.

#### Light is safety-See and be seen with OSRAM

Be prepared with OSRAM warning and safety lights. The LEDguardian ROAD FLARE is a compact LED warning light for various situations on the road and for minor inspection work on your vehicle. The 360 degrees rotating, orange, warning light function of the LEDguardian ROAD FLARE is visible from a great distance and can provide crucial information about a dangerous situation in an emergency. A total of 16 highquality long-life LEDs offer three different operating modes: 360 ° rotating orange warning light function, permanent orange light function and a white torch function. In addition, the LEDquardian ROAD FLARE impresses with its non-slip, dirt-repellent surface, a practical hook for attachment and is so robust and resistant that it can even be run over by a car\*\* without losing performance. The LEDguardian ROAD FLARE has been tested and validated in our certified environmental simulation laboratory for extreme external influences in terms of water, dust and impact from falls. According to the IP54 & IK07 protection classes, the LEDquardian ROAD FLARE is resistant to water, dust and impacts. With the three AAA batteries supplied, the warning light is ready for use immediately after purchase. OSRAM provides a 2-year guarantee on this product\* The LEDguardian ROAD FLARE is not approved as a warning light in Germany in the sense of the German Road Traffic Licensing Regulations (StVZO). Please observe any special requirements and laws in countries outside Germany regarding the use and operation of an additional warning light in road traffic.\*For precise conditions please refer to: www.osram.com/am-guarantee \*\*Tested at a mid-range car at walking pace