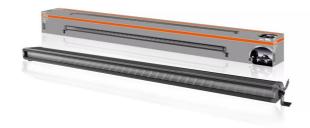

# Lightbar VX1000-CB SM

# Bringing light to life with OSRAM LEDriving driving and working lights

Considerable foresight on dark country roads, forest paths, off the beaten tracks, off-road and on-road- this can be achieved with the OSRAM LEDriving Lightbar VX1000-CB SM. With its 36 powerful, high-performance OSRAM long-life LEDs, the VX1000-CB SM has a range of up to 525 meters and thus offers the driver impressive foresight on-road and off-road. Even in dim light and reduced visibility due to external environmental influences, the OSRAM LEDriving Lightbar VX1000-CB SM with up to 6000 Kelvin can provide conditions similar to daylight. The power package with up to 6000 lumens of luminosity scores with highest optical efficiency and homogeneous light distribution. This results in the possibility of an improved view for you and the improved visibility of your vehicle by other road users, and consequently also increased safety on-road and off-road. Whether on-road or off-road - The OSRAM LEDriving Lightbar VX1000-CB SM impresses with its powerful performance and a long service life with up to 5000 hours. Versatile applicable, it defies numerous environmental influences and, thanks to highquality materials such as the aluminum housing and the stable polycarbonate lens, it is particularly light and at the same time robust and resistant. The OSRAM LEDriving Lightbar VX1000-CB SM has been tested and validated with the IP-Protection Class IP67 in our DIN certified environmental simulation laboratory for extreme external influences regarding water, dust, impacts, heat, cold and permanent vibration. The integrated driver and the thermal management system regulate the temperature of the LED Lightbar and can thus prevent damage from overheating. The polarity protection inhibits the wrong polarity of the voltage supply and can thus prevent possible damage by automatically switching off the LEDs. On-road and off-road, the OSRAM LEDriving Lightbar VX1000-CB SM is an effective and efficient addition to your vehicle. No registration or entry in the vehicle documents is necessary for these ECE-certified LED driving lights 2)ECE reference number: 37.5 + 37.5The OSRAM LEDriving Lightbar VX1000-CB SM can be attached to cars, trucks, agricultural machinery, farm machinery, commercial vehicles, construction vehicles, caravans, off-road vehicles and quads 2)The OSRAM LEDriving Lightbar VX1000-CB SM is versatile applicable and flexible in use.2) OSRAM LEDriving Driving Lights are approved according to ECE regulations and may therefore be installed and operated on public roads. Please note: Special installation regulations apply. In addition to ECE approval of the product, individual special requirements and legislation of the countries must be observed.