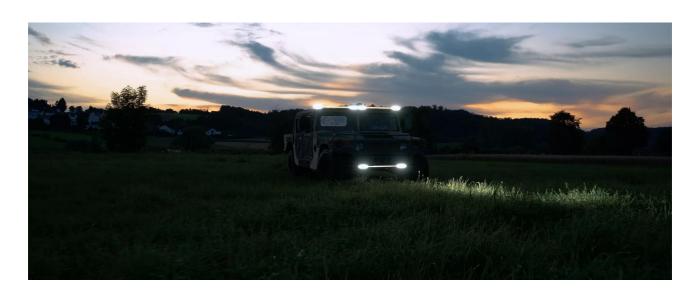

Designed for both: far-field and near-field illumination. For widespread illumination in the near field and spot illumination in the far field.

Up to 525m long light beam

See and be seen with OSRAM.Special curved reflector design with extraordinary perforation.

# Bringing light to life with OSRAM LEDriving driving and working lights

Considerable foresight on dark country roads, forest paths, off the beaten tracks, off-road and on-road- this can be achieved with the OSRAM LEDriving Lightbar VX1000-CB SM. With its 36 powerful, high-performance OSRAM long-life LEDs, the VX1000-CB SM has a range of up to 525 meters and thus offers the driver impressive foresight on-road and off-road. Even in dim light and reduced visibility due to external environmental influences, the OSRAM LEDriving Lightbar VX1000-CB SM with up to 6000 Kelvin can provide conditions similar to daylight. The power package with up to 6000 lumens of luminosity scores with highest optical efficiency and homogeneous light distribution. This results in the possibility of an improved view for you and the improved visibility of your vehicle by other road users, and consequently also increased safety on-road and off-road. Whether on-road or off-road - The OSRAM LEDriving Lightbar VX1000-CB SM impresses with its powerful performance and a long service life with up to 5000 hours. Versatile applicable, it defies numerous environmental influences and, thanks to highquality materials such as the aluminum housing and the stable polycarbonate lens, it is particularly light and at the same time robust and resistant. The OSRAM LEDriving Lightbar VX1000-CB SM has been tested and validated with the IP-Protection Class IP67 in our DIN certified environmental simulation laboratory for extreme external influences regarding water, dust, impacts, heat, cold and permanent vibration. The integrated driver and the thermal management system regulate the temperature of the LED Lightbar and can thus prevent damage from overheating. The polarity protection inhibits the wrong polarity of the voltage supply and can thus prevent possible damage by automatically switching off the LEDs. On-road and off-road, the OSRAM LEDriving Lightbar VX1000-CB SM is an effective and efficient addition to your vehicle. No registration or entry in the vehicle documents is necessary for these ECE-certified LED driving lights 2)ECE reference number: 37.5 + 37.5The OSRAM LEDriving Lightbar VX1000-CB SM can be attached to cars, trucks, agricultural machinery, farm machinery, commercial vehicles, construction vehicles, caravans, off-road vehicles and quads 2)The OSRAM LEDriving Lightbar VX1000-CB SM is versatile applicable and flexible in use.2) OSRAM LEDriving Driving Lights are approved according to ECE regulations and may therefore be installed and operated on public roads. Please note: Special installation regulations apply. In addition to ECE approval of the product, individual special requirements and legislation of the countries must be observed.