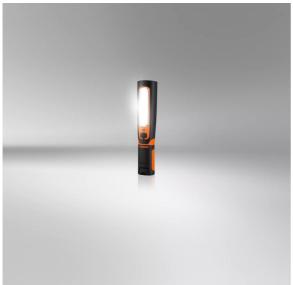

## Inspectionlights

Multi-Angle Flex & Twist High flexibility and diverse adjustment possibilities thanks to multi angle positioning

250 Lumen 2 light functions:Up to 250lm -highUp to 125lm -low

2in1 Inspectionlight & Torchlight function

## Light is versatile

With the TWIST 250 you have the possibility to easily control the direction of the light beam. A light output of up to 250 lumens and a colour temperature of up to 6000K, make the TWIST 250 ideal for use in workshops and beyond. Lightweight, robust and with a 360° rotation and a 180° grid function, it is an optimal tool for targeted lighting. Mains charger included. In addition, OSRAM provides a 2-year guarantee on this product\*