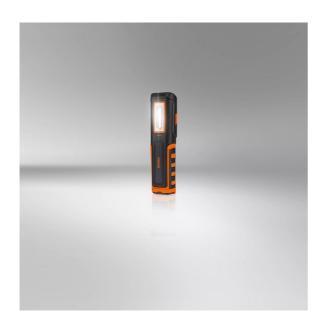

# LEDinspect FAST CHARGE PRO500

#### Light is versatile

This high-quality inspection light from OSRAM is perfect for professional and private use. With two light functions - main light with up to 500lm and torchlight function with up to 100lm, the appropriate light output can be retrieved depending on the task. While some inspection lights take up to three hours to charge, the FAST CHARGE PRO 500's fast charge function takes the lamp from 0% to 100% battery charge in just about 1 hour while still offering a long service life. The inspection light is rechargeable, and the integrated charge level indicator shows the current state of the battery. A USB Type-C charging cable and the corresponding power adapter are included in the scope of supply. In accordance with IP65 protection rating, this inspection light has protection against dust and water ingress and is tested for impact resistance in accordance with IK08. This LED light is easy to carry, has a non-slip and dirt-repellent surface, includes an integrated hook & magnets for hands-free work and easy attachment, making it ideal for craft activities, car repairs and in everyday life. In addition, OSRAM provides a 2year guarantee on this product\*