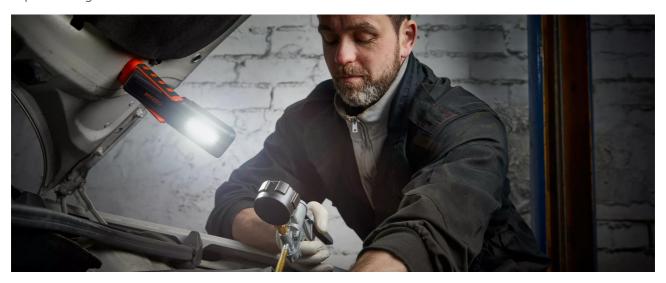

#### Light is versatile

This high-quality inspection light from OSRAM is perfect for professional and private use. With two light functions - main light with up to 500lm and torchlight function with up to 100lm, the appropriate light output can be retrieved depending on the task. While some inspection lights take up to three hours to charge, the FAST CHARGE PRO 500's fast charge function takes the lamp from 0% to 100% battery charge in just about 1 hour while still offering a long service life. The inspection light is rechargeable, and the integrated charge level indicator shows the current state of the battery. A USB Type-C charging cable and the corresponding power adapter are included in the scope of supply. In accordance with IP65 protection rating, this inspection light has protection against dust and water ingress and is tested for impact resistance in accordance with IK08. This LED light is easy to carry, has a non-slip and dirt-repellent surface, includes an integrated hook & magnets for hands-free work and easy attachment, making it ideal for craft activities, car repairs and in everyday life. In addition, OSRAM provides a 2year guarantee on this product\*