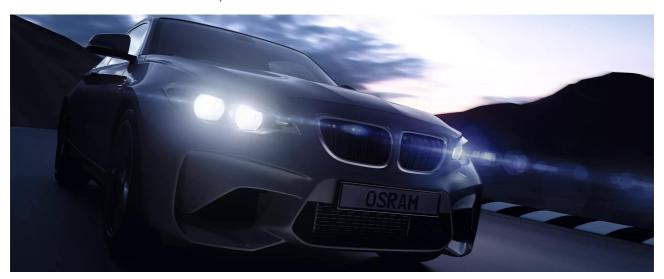

# LEDriving SMART CANBUS (OFFROAD)

Accessories for LED retrofit lamps

Error message free
Bypasses the vehicle's error
detection

Robust and resistant
No disturbing flickering in
the headlamp

3-year OSRAM Guarantee2)
Systematic quality assurance measures underpin the premium workmanship and functionality of our products. Innovative technology and excellent quality really pay dividends for our customers.

#### Convert from halogen to LED with original OSRAM accessories

Some vehicles report a fault in the exterior lighting when LED lamps are used. With the OSRAM LEDriving Smart Canbus series, potential error messages in the on-board system are avoided. These error messages can occur when converting to LED lamps, as these have a lower current consumption than, for example, halogen lamps and therefore the vehicle's existing fault detection mechanism will be activated. Only the combination of OSRAM LED lamps in conjunction with the official OSRAM accessories - LEDriving ADAPTER, LEDriving SMART CANBUS, LEDriving CAPs and LEDriving ERROR CANCELER is approved for the operation of our LED lamps.Details, in particular on the combination of OSRAM accessories and the street-legal1) NIGHT BREAKER LED and TRUCKSTAR LED lamps, can be found on the respective product pages under: NIGHT BREAKER LED Kompatibilitätslisten | Automotive (osram.de) or Automotive | **OSRAM** Automotive