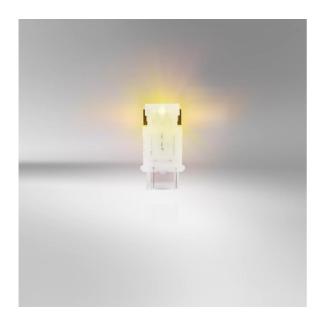

# LEDriving SL P27/7W YELLOW

Suitable for various vehicle exterior applications

Available in Amber

### Reliable OSRAM quality stands for less lamp replacements

4-year OSRAM guarantee (refer to www.osram.com/am-guarantee for precise conditions)

LEDriving SL P27/7W replacement lamps offer a modern and intense light. These replacement lamps are suitable for all conventional P27/7W lamp bases. In comparison to standard lamps, these LED retrofit lamps use up to 80% less energy. OSRAM offers a 4 year guarantee for these LEDriving SL lamps. These products do not have ECE approval and must not be used on public roads in any exterior application. Public roads use leads to cancellation of operating license and loss of insurance coverage. Several countries forbid sale and use of these products. Please contact your local distributor for further information.