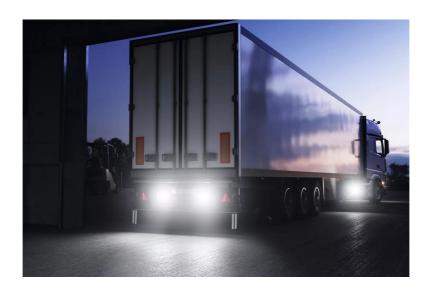

## Bringing light to life with OSRAM LEDriving driving and working lights

Considerable foresight on dark country roads, forest paths offroad and on-road- this can be achieved with the OSRAM LEDriving Reversing FX120S-WD reversing lights. With its 13 powerful, high-performance LEDs, the LED reversing light has a range of up to 36 meters and thus offers the driver impressive foresight on-road and off-road. Even in dim light and reduced visibility due to external environmental influences, the OSRAM LEDriving Reversing FX120S-WD reversing light with up to 6000 Kelvin can provide conditions similar to daylight. The powerpackage with up to 1100 lumens of luminosity scores with highest optical efficiency and homogeneous light distribution. This results in the possibility of an improved view for you and the improved visibility of your vehicle by other road users, and consequently also increased safety on-road and off-road. Whether on-road or offroad - the OSRAM LEDriving Reversing FX120S-WD reversing light impresses with its powerful performance and long service life. Versatile applicable, it defies numerous environmental influences and, thanks to high-quality materials such as the thermoplastic housing and the stable polycarbonate lens, it is particularly light and at the same time robust and resistant. The LEDdriving FX120S-WD reversing light has been tested and validated with the IP-Protection Class IP69K in our DIN certified environmental simulation laboratory for extreme external influences regarding water, dust, impacts, heat, cold and permanent vibration. The integrated driver and the thermal management system regulate the temperature of the LED reversing light and can thus prevent damage from overheating. The polarity protection inhibits the wrong polarity of the voltage supply and can thus prevent possible damage by automatically switching off the LEDs. On-road and off-road, the OSRAM LEDriving Reversing FX120S-WD reversing light is an effective addition to your vehicle. No registration or entry in the vehicle documents is necessary for these ECE-certified LED reversing lights. The LED reversing light can be attached to cars, trucks, agricultural machinery, farm machinery, commercial vehicles, construction vehicles, caravans, off-road vehicles and quads2)The OSRAM LEDriving Reversing FX120S-WD reversing lights are versatile applicable and flexible in use.