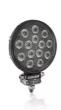

# Reversing FX120R-WD

ECE certified (ECE R23)

No registration in the car documents required

45° beam angle

Widely spread light beam

### Bringing light to life with OSRAM LEDriving driving and working lights

Considerable foresight on dark country roads, forest paths off-road and onroad- this can be achieved with the <b>OSRAM LEDriving Reversing FX120R-WD</b> reversing lights. With its 14 powerful, high-performance LEDs, the LED reversing light has a range of up to 36 meters and thus offers the driver impressive foresight on-road and off-road. Even in dim light and reduced visibility due to external environmental influences, the <b>OSRAM LEDriving Reversing FX120R-WD</b> reversing light with up to 6000 Kelvin can provide conditions similar to daylight. The powerpackage with up to 1100 lumens of luminosity scores with highest optical efficiency and homogeneous light distribution. This results in the possibility of an improved view for you and the improved visibility of your vehicle by other road users, and consequently also increased safety on-road and off-road. Whether on-road or off-road - the <b>OSRAM LEDriving Reversing FX120R-WD</b> reversing light impresses with its powerful performance and long service life. Versatile applicable, it defies numerous environmental influences and, thanks to high-quality materials such as the thermoplastic housing and the stable polycarbonate lens, it is particularly light and at the same time robust and resistant. The <b>LEDdriving FX120R-WD</b> reversing light has been tested and validated with the IP-Protection Class IP69K in our DIN certified environmental simulation laboratory for extreme external influences regarding water, dust, impacts, heat, cold and permanent vibration. The integrated driver and the thermal management system regulate the temperature of the LED reversing light and can thus prevent damage from overheating. The polarity protection inhibits the wrong polarity of the voltage supply and can thus prevent possible damage by automatically switching off the LEDs. On-road and off-road, the <b>OSRAM LEDriving Reversing FX120R-WD</b> reversing light is an effective addition to your vehicle. No registration or entry in the vehicle documents is necessary for these ECE-