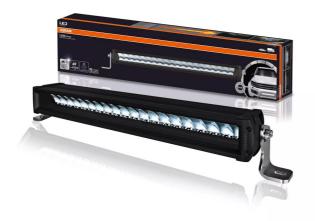

# Lightbar FX500-CB SM

Higher luminosity guarantees improved safety on the road

Central and individual installation
Individual installation is possible thanks
to twofold ECE certification

**Lighting distance up to 440 meters**Improved far and near field illumination

#### LED auxiliary lights enhance driving pleasure

Improved far field illumination on dark rural and dirt roads it's no problem for the LEDriving Lightbar FX500-CB. Its 20 intense, high-performance LEDs give the LED high beam a light distance up to 440 meters and ensure improved road safety for drivers. Even at dusk or in compromised lighting conditions, the LED bars for automobiles provide daylight conditions at a strong 6000 Kelvin without needlessly blinding oncoming traffic. The intelligent reflector design diverts the light from the LEDs so that oncoming traffic is only indirectly exposed to the light. The light is evenly distributed at a five degree angle. Robust, durable and versatile Whether used as a LED working light or as an auxiliary high beam for the car the powerful performance and long life of the LEDriving Lightbar FX500-CB make it a compelling choice. Equipped for a wide range of uses, it defies environmental factors and is particularly robust thanks to the quality craftsmanship of its materials and hard-wearing polycarbonate lens. The integrated driver and thermal management system regulates the temperature of the LED automotive headlight and prevents damage caused by overheating. Full polarity protection ensures the LEDs are automatically shut off in the event of excess voltage.Brightness for a wide range of usesThe LEDriving Lightbar FX500-CB is pure pleasure both on and offroad. The ECE-compliant LED auxiliary light ensures better visibility and thus improved safety on roads. In addition, it adds a smart touch that enhances the off-road style of the vehicle. The LED headlight can be mounted on 12V vehicles as well as agricultural machines, utility vehicles, recreational, offroad and 4x4 vehicles. The power package with an intense 5500 lumen brightness scores with the highest optical efficiency and homogeneous light distribution with reduced glare.