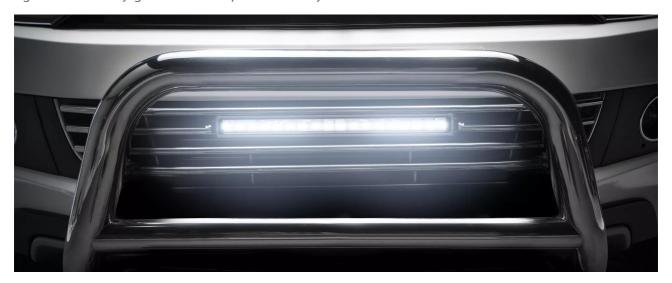

# Lightbar FX500-CB SM

Higher luminosity guarantees improved safety on the road

Central and individual installation
Individual installation is possible thanks
to twofold ECE certification

**Lighting distance up to 440 meters**Improved far and near field illumination

#### LED auxiliary lights enhance driving pleasure

Improved far field illumination on dark rural and dirt roads it's no problem for the LEDriving Lightbar FX500-CB. Its 20 intense, high-performance LEDs give the LED high beam a light distance up to 440 meters and ensure improved road safety for drivers. Even at dusk or in compromised lighting conditions, the LED bars for automobiles provide daylight conditions at a strong 6000 Kelvin without needlessly blinding oncoming traffic. The intelligent reflector design diverts the light from the LEDs so that oncoming traffic is only indirectly exposed to the light. The light is evenly distributed at a five degree angle. Robust, durable and versatile Whether used as a LED working light or as an auxiliary high beam for the car the powerful performance and long life of the LEDriving Lightbar FX500-CB make it a compelling choice. Equipped for a wide range of uses, it defies environmental factors and is particularly robust thanks to the quality craftsmanship of its materials and hard-wearing polycarbonate lens. The integrated driver and thermal management system regulates the temperature of the LED automotive headlight and prevents damage caused by overheating. Full polarity protection ensures the LEDs are automatically shut off in the event of excess voltage.Brightness for a wide range of usesThe LEDriving Lightbar FX500-CB is pure pleasure both on and offroad. The ECE-compliant LED auxiliary light ensures better visibility and thus improved safety on roads. In addition, it adds a smart touch that enhances the off-road style of the vehicle. The LED headlight can be mounted on 12V vehicles as well as agricultural machines, utility vehicles, recreational, offroad and 4x4 vehicles. The power package with an intense 5500 lumen brightness scores with the highest optical efficiency and homogeneous light distribution with reduced glare.